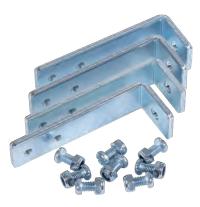

## **SCVS**

Vertical Accessory kit abailable for stacking cabinets vertically

SCJK

Vertical joining bracket Kit

SC3/4/5/7D SC3D Door attached

**SCDRS/L** Cabinet Cases lockable drawer small or Large

| Medel | Description                               | Dimensions (Dimensions ( mm)               |
|-------|-------------------------------------------|--------------------------------------------|
| SC3D  | Cabinet Door Lockable,Suits SCS3S, SCS2L  | 1mm ( 3/64") Construction                  |
| SC4D  | Cabinet Door Lockable,Suits SCS2L1S,SCS4S | 1mm ( 3/64") Construction 3 Locking points |
| SC5D  | Cabinet Door Lockable,Suits SCS5S         | 1mm ( 3/64") Construction 3 Locking points |
| SC7D  | Cabinet Door Lockable,Suits SCS7S         | 1mm ( 3/64") Construction 3 Locking points |
| SCDRS | Cabinet Drawer lockable Small             | Drawer to suit Cabinets H:91mm(3-11/32")   |
| SCDRL | Cabinet Drawer lockable Large             | Drawer to suit Cabinets H:136mm(5-1/8")    |