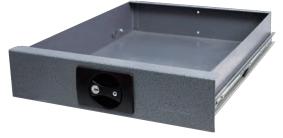

## **SCVS**

Vertical Accessory kit abailable for stacking cabinets vertically

SCJK

Vertical joining bracket Kit

SC3/4/5/7D SC3D Door attached

**SCDRS/L** Cabinet Cases lockable drawer small or Large

| Medel | Description                               | Dimensions (Dimensions ( mm)               |
|-------|-------------------------------------------|--------------------------------------------|
| SC3D  | Cabinet Door Lockable,Suits SCS3S, SCS2L  | 1mm ( 3/64") Construction                  |
| SC4D  | Cabinet Door Lockable,Suits SCS2L1S,SCS4S | 1mm ( 3/64") Construction 3 Locking points |
| SC5D  | Cabinet Door Lockable,Suits SCS5S         | 1mm ( 3/64") Construction 3 Locking points |
| SC7D  | Cabinet Door Lockable,Suits SCS7S         | 1mm ( 3/64") Construction 3 Locking points |
| SCDRS | Cabinet Drawer lockable Small             | Drawer to suit Cabinets H:91mm(3-11/32")   |
| SCDRL | Cabinet Drawer lockable Large             | Drawer to suit Cabinets H:136mm(5-1/8")    |