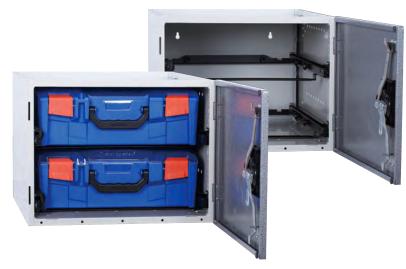

## SCS2L Cabinet holds 2 \* STL "Door not included"

**SCAK** Accessory Kit included with all cabinets