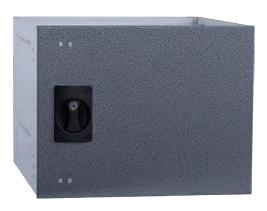

## **SCVS**

Vertical Accessory kit abailable for stacking cabinets vertically

SCJK

Vertical joining bracket Kit

SC3/4/5/7D SC3D Door attached

**SCDRS/L** Cabinet Cases lockable drawer small or Large

| Medel | Description                               | Dimensions (Dimensions ( mm)               |
|-------|-------------------------------------------|--------------------------------------------|
| SC3D  | Cabinet Door Lockable,Suits SCS3S, SCS2L  | 1mm ( 3/64") Construction                  |
| SC4D  | Cabinet Door Lockable,Suits SCS2L1S,SCS4S | 1mm ( 3/64") Construction 3 Locking points |
| SC5D  | Cabinet Door Lockable,Suits SCS5S         | 1mm ( 3/64") Construction 3 Locking points |
| SC7D  | Cabinet Door Lockable,Suits SCS7S         | 1mm ( 3/64") Construction 3 Locking points |
| SCDRS | Cabinet Drawer lockable Small             | Drawer to suit Cabinets H:91mm(3-11/32")   |
| SCDRL | Cabinet Drawer lockable Large             | Drawer to suit Cabinets H:136mm(5-1/8")    |